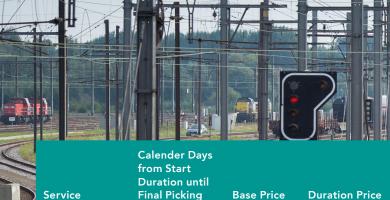

#### Catalog 2025

Picking

Duration will be calculated on top of the base price of 150€.

| Calender Days<br>from Start<br>Duration until |            |                | Total<br>Duration | Total<br>Picking |
|-----------------------------------------------|------------|----------------|-------------------|------------------|
| Final Picking                                 | Base Price | Duration Price | Price             | Price            |
| 0                                             | 150€       | 0€             | 0€                | 150 €            |
| 1                                             | 150€       | 50€            | 50€               | 200 €            |
| 2                                             | 150€       | 50€            | 100€              | 250 €            |
| 3                                             | 150€       | 50€            | 150€              | 300 €            |
| 4                                             | 150€       | 50€            | 200€              | 350 €            |
| 5                                             | 150€       | 50€            | 250€              | 400 €            |
| 6                                             | 150€       | 50€            | 300€              | 450 €            |
| 7                                             | 150€       | 50€            | 350€              | 500€             |
| 8                                             | 150€       | 50€            | 400€              | 550 €            |
| 9                                             | 150€       | 50€            | 450€              | 600€             |
| 10                                            | 150€       | 50€            | 500€              | 650 €            |
| 11                                            | 150€       | 50€            | 550€              | 700 €            |
| 12                                            | 150€       | 50€            | 600€              | 750 €            |
| 13                                            | 150€       | 50€            | 650€              | 800€             |
| 14                                            | 150€       | 50€            | 700€              | 850€             |
| 15                                            | 150€       | 50€            | 750€              | 900€             |
| 16                                            | 150€       | 50€            | 800€              | 950 €            |
| 17                                            | 150€       | 50€            | 850€              | 1.000€           |
| 18                                            | 150€       | 50€            | 900€              | 1.050 €          |
| 19                                            | 150€       | 50€            | 950€              | 1.100 €          |
| 20                                            | 150€       | 50€            | 1.000€            | 1.150 €          |